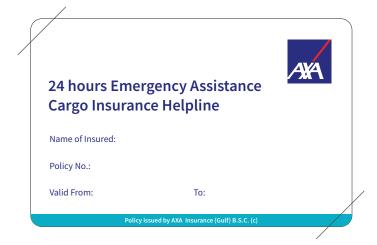

The attached card provides an emergency claims service to our customers. The telephone numbers on the back of the card allow urgent access to professional help from specialist cargo surveyors in a time of crisis.

### Please use this service when:

- Your local AXA office is closed.
- Your cargo has suffered loss or damage and extent of this loss or damage is likely to increase unless immediate assistance is received from qualified surveyor
- The insurance certificate or policy covering your cargo is valid and the loss or damage is insured under the conditions provided.

# Opening hours of AXA offices are as follows:

Sunday to Thursday 8am to 5pm Friday and Saturday closed

8am to 5pm Friday and Saturday closed

Sunday to Thursday

Please keep the card in a safe place. This unique service from AXA ensures your interests are protected at all times.